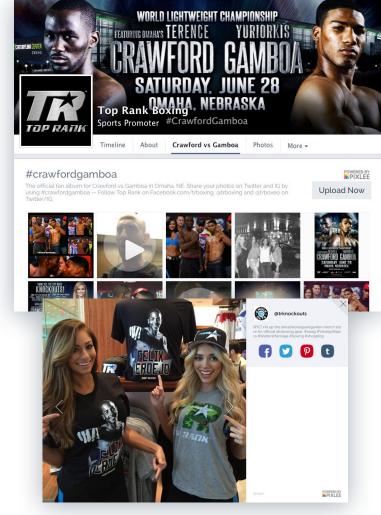

## SOLUTION

While, individually, boxers have some of the most dedicated fans and social followings, Top Rank wanted to provide these fans with a home to come together as a community. Top Rank partnered with Pixlee to collect fan photos and videos and to display them in photo galleries across the Top Rank website.

## **RESULT**

The company saw a 10x increase in site traffic and time on site jumped over 123% as browsers interacted with the fan galleries. With the Pixlee platform, The Top Rank was able to execute impactful social media marketing campaigns, save on content creation costs, and bring together its die-hard community of boxing fans.